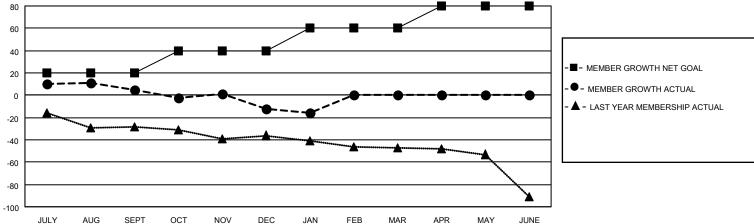

## MONTHLY MEMBERSHIP PROGRESS REPORT

LOCATION OREGON District 36 E Results as of: 1/31/2023

| Clubs RESULTS FOR 2022-2023 |   |   |   | Members RESULTS FOR 2022-2023 |    |    |    |
|-----------------------------|---|---|---|-------------------------------|----|----|----|
|                             |   |   |   |                               |    |    |    |
| JULY/AUG/SEPT               | 0 | 0 | 1 | JULY/AUG/SEPT                 | 20 | 34 | 21 |
| OCT/NOV/DEC                 | 0 | 0 | 1 | OCT/NOV/DEC                   | 20 | 14 | 28 |
| JAN/FEB/MAR                 | 1 | 0 | 0 | JAN/FEB/MAR                   | 20 | 4  | 8  |
| APR/MAY/JUNE                | 0 | 0 | 0 | APR/MAY/JUNE                  | 20 | 0  | 0  |